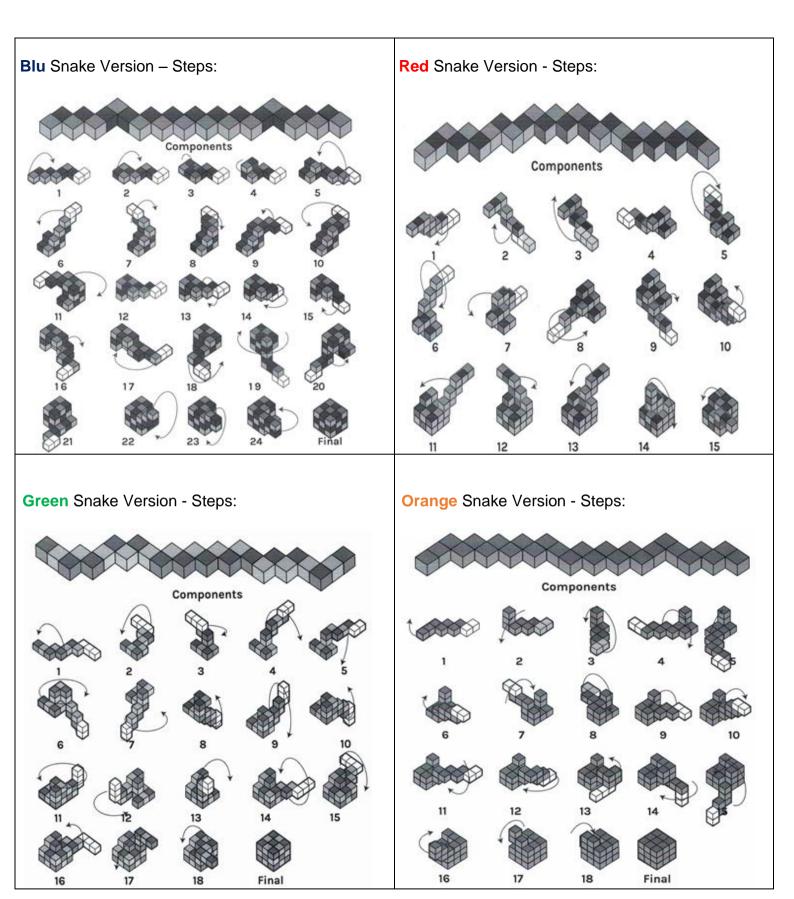

Too hard? Here's a suggestion:

## Figure 1

| Passo 1  | Passo 2  | Passo 3  | Passo 4  | Passo 5  | Passo 6  |
|----------|----------|----------|----------|----------|----------|
|          |          |          |          |          |          |
| Passo 7  | Passo 8  | Passo 9  | Passo 10 | Passo 11 |          |
|          |          |          |          | =        |          |
| Passo 12 | Passo 13 | Passo 14 | Passo 15 | Passo 16 | Passo 17 |
|          |          |          |          |          |          |
| Passo 18 | Passo 19 | Passo 20 |          |          |          |
|          |          |          |          |          |          |