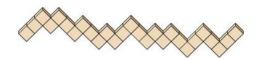

## A puzzle game for one player.

In front of you there is a wood cube 3x3x3. Open it to get a snake as in figure 1....this is easy..

Now try to get it back again the cube and... this is hard! Any use of force is prohibited.